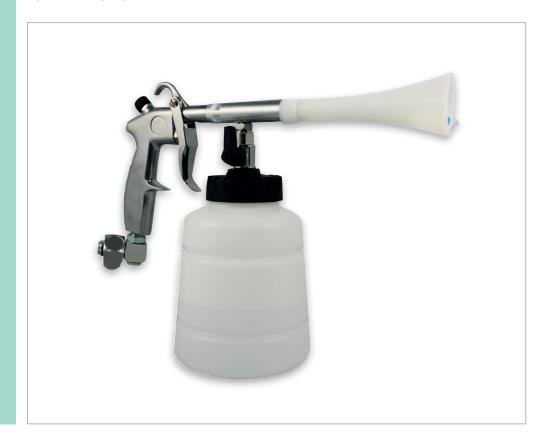

## classic booster<sup>2</sup>

reference

888.000.100

weight

700 g

content

11

packing

8 pieces per box

air pressure

6.3 til 10 bar

rotational speed

3,000 revolutions per minute

air consumption

169 L / min at 6.3 bar

The Classic Booster<sup>2</sup> works with a plastic rotating tube of high quality (made in Japan).

## **CHARACTERISTICS**

Multi-directional air inlet 360°:

- better stability on horizontal surfaces
- better flexibility inside a vehicle

Air pressure regulator

The bottle lid has an extra screw thread (patented), to which our 600 and 1000 ml Tex-Spray bottles can be connected.