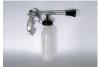

## classic booster<sup>2</sup>

reference

888.000.100

weight

700 g

content

11

packing

8 pieces per box

air pressure

6.3 til 10 bar

rotational speed

3,000 revolutions per minute

air consumption

169 L / min at 6.3 bar

The Classic Booster<sup>2</sup> works with a plastic rotating tube of high quality (made in Japan).

## **CHARACTERISTICS**

Multi-directional air inlet 360°:

- better stability on horizontal surfaces
- better flexibility inside a vehicle

Air pressure regulator

The bottle lid has an extra screw thread (patented), to which our 600 and 1000 ml Tex-Spray bottles can be connected.

Optional: nozzle with stainless steel interior ref. 244,500,101

## FIELDS OF APPLICATION

Very efficient for removing dirt, dust, grease etc. on places or materials that are difficult to clean:

- interior of cars, motorcycles, boats
- vent holes and airco
- dashboard